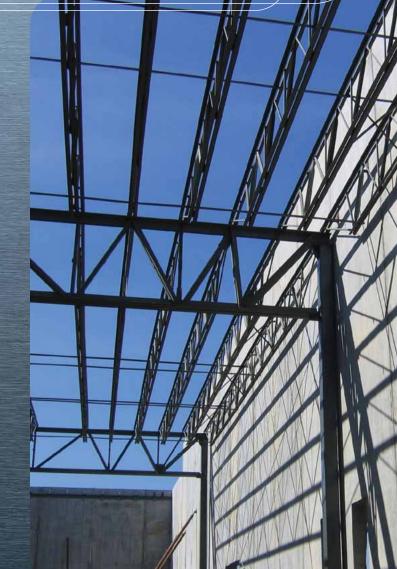

### A FULLY INTEGRATED BUILDING SOLUTION

A Hybrid building solution from Butler integrates three types of primary structural steel (mill beam, three plate members and truss girders or hybrid combinations) with secondary structural members – either Zee purlins, truss purlins or bar joists. Mezzanine or multi–story floor members are also included in a comprehensive structural design.

The Butler Hybrid building solution integrates any wall material – such as masonry, EIFS, concrete or our metal wall systems – with the structural system to create the desired architectural effect.

Butler's high performance, standing—seam metal roof system — the MR—24® roof system — is easily integrated into a hybrid building design. The MR—24 system has a documented life cycle of up to forty years and is virtually maintenance free. The Butler Hybrid building solution can also accommodate building designs that call for a roof solution using metal deck and an appropriate membrane roofing material.