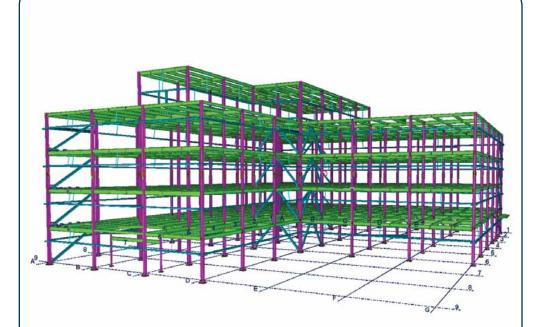

### A FULLY INTEGRATED BUILDING SOLUTION

A Hybrid building solution from Butler integrates three types of primary structural steel (mill beam, three plate members and truss girders or hybrid combinations) with secondary structural members – either Zee purlins, truss purlins or bar joists. Mezzanine or multi–story floor members are also included in a comprehensive structural design.

The Butler Hybrid building solution integrates any wall material – such as masonry, EIFS, concrete or our metal wall systems – with the structural system to create the desired architectural effect.

Butler's high performance, standing—seam metal roof system — the MR—24® roof system — is easily integrated into a hybrid building design. The MR—24 system has a documented life cycle of up to forty years and is virtually maintenance free. The Butler Hybrid building solution can also accommodate building designs that call for a roof solution using metal deck and an appropriate membrane roofing material.

## DESIGN DRIVEN TO ACHIEVE AN OPTIMAL SOLUTION

The preliminary design stage is the critical portion of your project. That's when our

involvement in the earliest stages of project planning allows us to arrive at the most cost effective solution — a true optimal building solution. Utilizing Tekla software, we efficiently detail complex structural designs and provide BIM interface if required.

Utilizing Tekla software, we efficiently detail complex structural designs and provide building information modeling (BIM) interface when required.