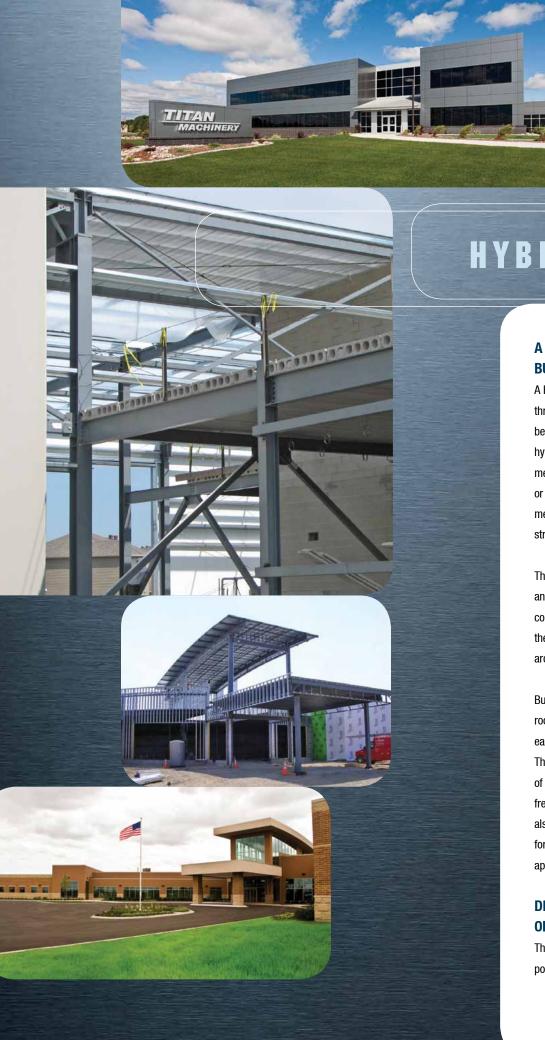

### A FULLY INTEGRATED BUILDING SOLUTION

A Hybrid building solution from Butler integrates three types of primary structural steel (mill beam, three plate members and truss girders or hybrid combinations) with secondary structural members – either Zee purlins, truss purlins or bar joists. Mezzanine or multi–story floor members are also included in a comprehensive structural design.

The Butler Hybrid building solution integrates any wall material – such as masonry, EIFS, concrete or our metal wall systems – with the structural system to create the desired architectural effect.

Butler's high performance, standing—seam metal roof system — the MR—24® roof system — is easily integrated into a hybrid building design. The MR—24 system has a documented life cycle of up to forty years and is virtually maintenance free. The Butler Hybrid building solution can also accommodate building designs that call for a roof solution using metal deck and an appropriate membrane roofing material.