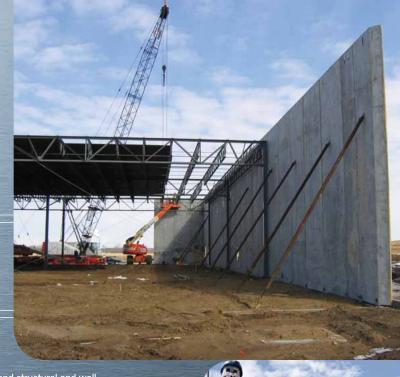

#### HYBRID BUILDING SOLUTIONS

### A FULLY INTEGRATED BUILDING SOLUTION

A Hybrid building solution from Butler integrates three types of primary structural steel (mill beam, three plate members and truss girders or hybrid combinations) with secondary structural members – either Zee purlins, truss purlins or bar joists. Mezzanine or multi–story floor members are also included in a comprehensive structural design.

The Butler Hybrid building solution integrates any wall material – such as masonry, EIFS, concrete or our metal wall systems – with the structural system to create the desired architectural effect.

Butler's high performance, standing—seam metal roof system — the MR—24® roof system — is easily integrated into a hybrid building design. The MR—24 system has a documented life cycle of up to forty years and is virtually maintenance free. The Butler Hybrid building solution can also accommodate building designs that call for a roof solution using metal deck and an appropriate membrane roofing material.